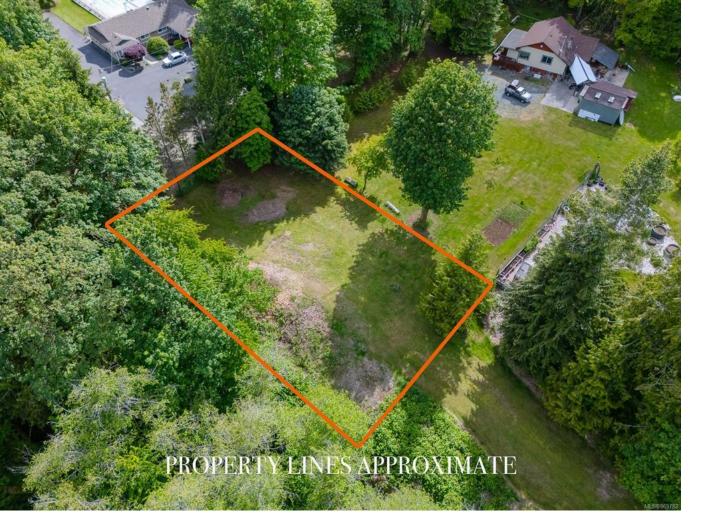

## 5801 Compton Rd Port Alberni BC

\$449,000

This large, south facing building lot is situated on a quiet, no thru road and is beside a park with a salmon bearing creek, where you will enjoy the peaceful sense of exclusivity. This new, level, .28-acre parcel in a quiet, hidden neighborhood will accommodate your plan for a new house, shop, suite, garden, RV storage or even a secondary home or a swimming pool, if you choose. Experience rural, park-like living, with municipal services and close proximity to all of the amenities of the beautiful, emerging City of Port Alberni. All measurements are approximate and must be verified if important.