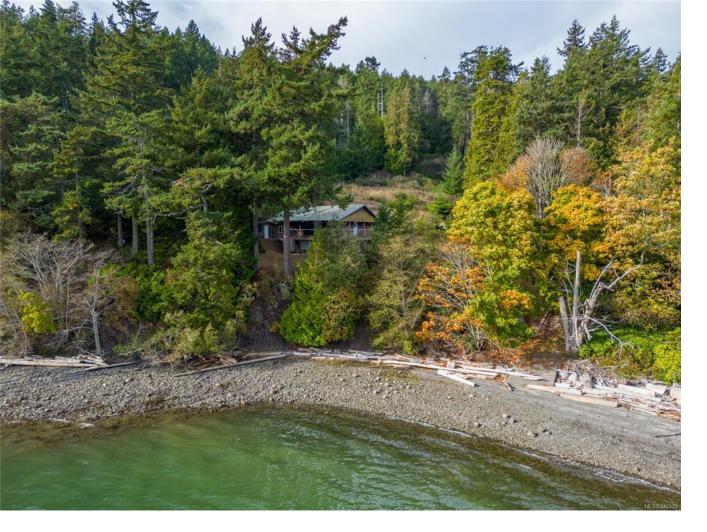

## 5815 Wallace Rd Pender Island BC \$1,500,000

Welcome to 5815 Wallace Rd. This stunning location boasts 330ft of accessible ocean frontage in one of Pender Island's very desirable locations Bedwell Harbor. With stunning views from Poets Cove Resort to Medicine beach, you are living in your own private nature sanctuary. The 10+ acre property has naturally terraced levels offering all kinds of potential for large workshop or auxiliary outbuildings. The good-sized 70's property has been well maintained but ready for your design ideas to create your dream home. It is on a low bank with stunning views of the ocean but just steps from the water. A gentle slope to the beach, and easily push your boat/kayak/paddleboard into the ocean and walk to Medicine beach. An Artesian style well with free-flowing water, new metal roof 2007. This property is a rare find with so much potential, don't miss out and call me today for your private tour.