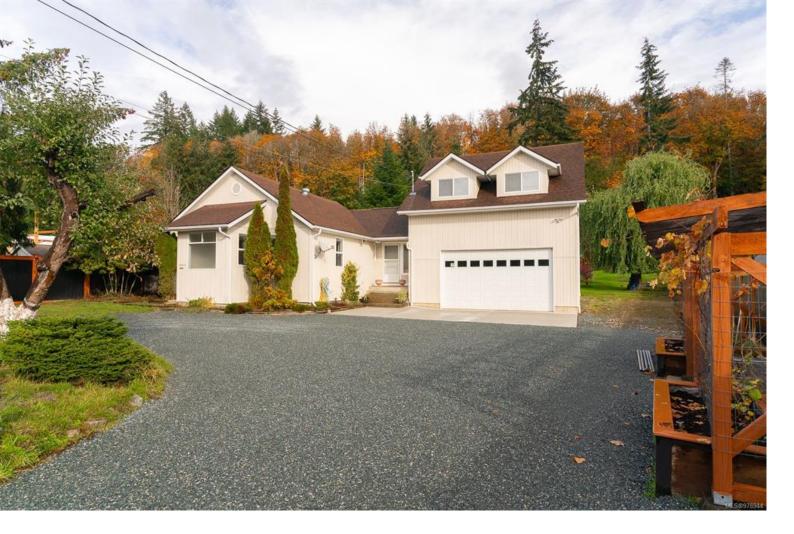

## 5833 Grandview Rd Port Alberni BC

\$790.000

Beaver Creek! This charming two-story home lives like a rancher and features an in-law suite with its own entrance on the second floor. Nestled on a generous .88-acre lot in a quiet neighborhood, the main level boasts a cozy sitting room, an eat-in kitchen, office/bedroom, and a spacious family room that opens to a covered deck--perfect for entertaining or relaxing. A primary bed with spacious walk-in closet, a 4-pc bath, bonus rec room and an enclosed porch round out the main floor. Upstairs, the in-law suite offers a bright open-concept living area, complete with a kitchen with a breakfast bar, a 3pc bath, and a private covered balcony overlooking the beautiful backyard. The outdoor space is a true haven, showcasing a stunning treed backdrop, garden area, a charming gazebo, and a graceful willow tree for summer shade. With two storage sheds and a large circular driveway for ample parking, this home combines comfort, convenience, and tranquility--truly a must-see! Measurements approx.