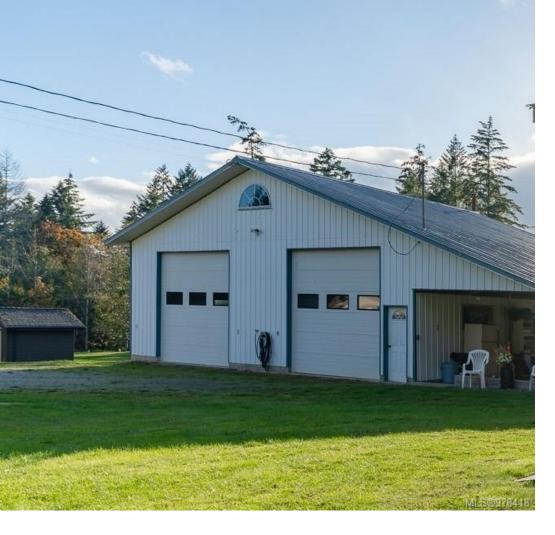

Downstairs, you'll find a cozy rec room, 2 more bedrooms, 3 pc bath plus laundry room with a woodstove to keep you warm. The impressive 40x31 shop offers two bays with overhead doors, plus attached carport. With an in-house workshop, a garden shed, ample storage, and new roof in 2022, this charming home has it all.