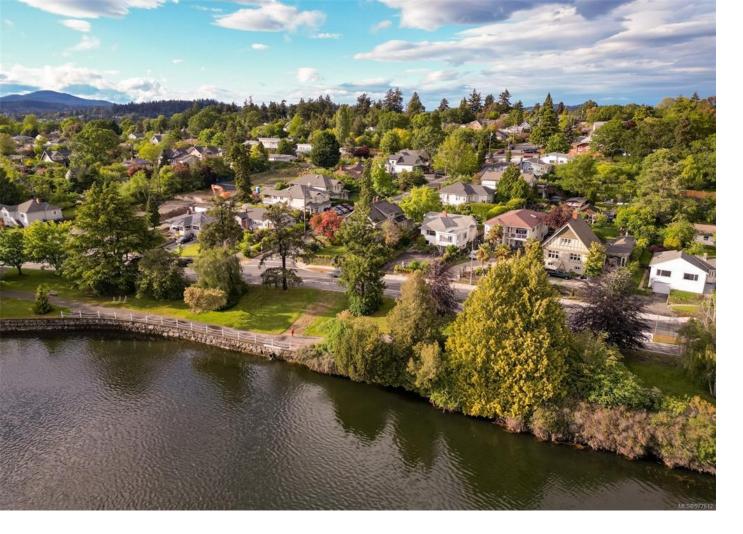

## 586 Gorge Rd Saanich BC \$1,275,000

The Gorge lifestyle awaits! Endless potential and sparkling water views come with this well laid out 4 bed, 2 bath, 2302 Sqft home located front and center on the Gorge Waterway. Nicely setback from the road on a 7056 Sqft lot, allowing for privacy and tranquility in the backyard with mature vegetation & a new deck. The functional floor plan upstairs allows for a primary bedroom possibility with ocean views and a sunroom. Charming period features remain such as coved ceilings, oak flooring, and leaded glass doors, vinyl windows a plus. Downstairs, a bright newly refreshed suite (with its own ocean view) will impress with a 2017 updated kitchen, bathroom, and separate laundry. A bedroom for the suite could be added back to the main living space if future family growth! A 200 amp panel was also installed in 2017. The Gorge Waterway offers a fantastic outdoor lifestyle in a central location with brand new bike lanes directly out front, family friendly walkways, & easy water access points.