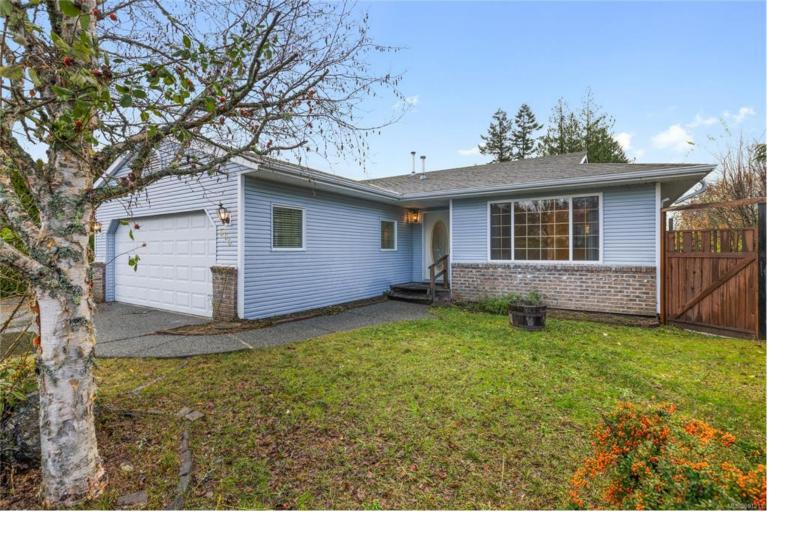

## 586 Neden Way Parksville BC \$699,900

Conveniently located, this 3-bedroom, 2-bath rancher sits on a quiet, private cul-de-sac lot. It boasts an updated kitchen with granite countertops and is heated and cooled by a natural gas furnace complemented by a heat pump. The interior has been freshly repainted. The primary bedroom features a 2-piece ensuite, while the main bathroom includes a walk-in tub with shower capabilities. Additional benefits include a built-in vacuum system, a 4-foot crawl space, new garage doors, 220 wiring, and a workbench. The fully fenced backyard offers fruit trees, a large wired garden shed (requiring some work), a 3-zone sprinkler system, and adjoins the Ackerman Wally community trail system, providing easy access to Stanhope Community Park, Wembley Mall, and Oceanside Place arena. There's also RV parking available.