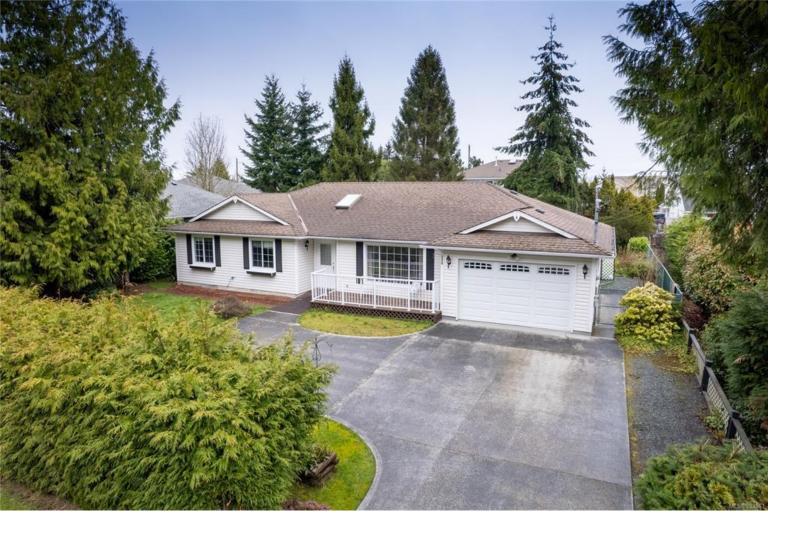

## 586 Wembley Rd Parksville BC

\$675,000

Charming & Light-Filled Home Near Wembley Mall. Set back from the road behind privacy hedges, this lovingly maintained 3-bed, 2-bath rancher offers a warm, welcoming feel in a walkable Parksville location near Wembley Mall, Oceanside Place, restaurants, and more. Inside, you'll find a spacious layout with separate living and family rooms, dining area and breakfast nook, and accent finishes like crown molding and wainscoting. The light-filled kitchen opens to a brick patio, perfect for outdoor dining beside the wired bunky and gazebo. The ensuite features a 3-pc bath, and the main 4-pc bath offers space for guests or family. With wheelchair access, RV parking, a single garage, mud/laundry room, a 2-year-old roof, and lower RDN taxes, this is a solid, versatile home with curb appeal and comfort.