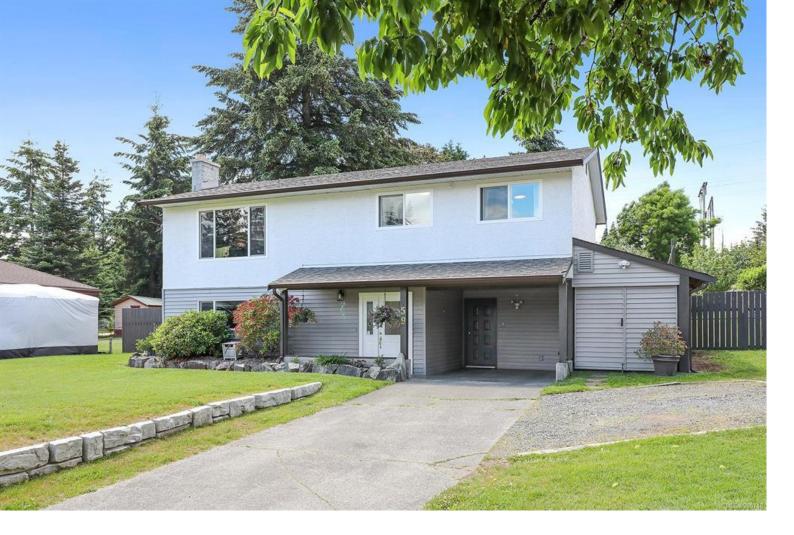

## 59 Salsbury Rd Courtenay BC

\$797,500

This is a great home for a growing family or people that enjoy the rural feeling but want to be minutes to downtown. This 1807 sqft home has many updates and has been well cared for. With 3 bedrooms, 2 bathrooms, a bright living room, sunroom and family room there's ample space for everyone. The family room has a wood stove to make it a cozy space. There is a workshop and plenty of storage space including a large shed. The large deck is a lovely space to enjoy at any time of day while looking over the private, fenced back yard. This property is in a semi rural setting but close to town, all levels of school and nature trails just down the street. It also is a convenient location to access the inland highway and close to Cumberland for biking.