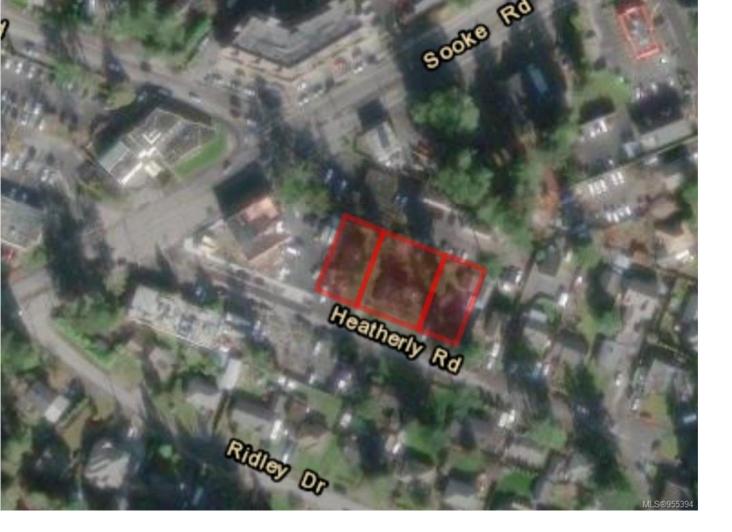

## 592 Heatherly Rd Colwood BC

\$990.000

DEVELOPMENT OPPORTUNITY "land assembly" to be sold with 588 and 584 Heatherly providing for approximately 24,510sqft of land with 3 residences in the Colwood 'Transit Growth Area' near shopping, banking, transit, schools, Royal Roads University & Esquimalt Lagoon offering opportunity for redevelopment/rezoning to higher density, potentially 6 stories, subject to application & approval from the municipality. The Official Community Plan designation is "Neighbourhood Centre" permitting Multi-unit residential and mixed-use; Commercial; Institutional; Live/work and home occupations; Customer service oriented industrial uses, where there is an active ground floor & where uses are compatible with residential uses. The neighbouring properties zoned C2 may offer flow-on effect to the subject properties for office, hotel or additional use. Buyers must complete their due diligence with Colwood municipality re development. Sellers may rent back providing revenue while planning your development.