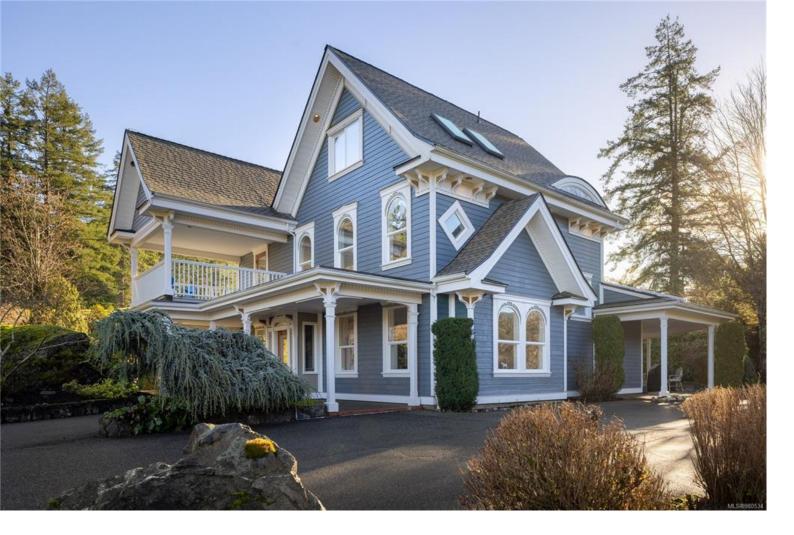

## 5920 Wallace Dr Saanich BC

\$1,999,000

Step into a world where timeless Victorian farmhouse design meets modern living. Nestled in the ALR, this property offers a sprawling 6+ acres of pastoral land. The home features in-floor radiant heating, a blend of rustic pine & patina concrete floors, vaulted ceilings & exposed wood beams. Spacious kitchen seamlessly flows into the dining & family room with wood stove. The primary suite features 2 private balconies, generous walk-in closet & ensuite with deep soaker tub. Each bedroom comes with its own ensuite bathroom, ensuring privacy for family & guests. With its own hay field, you have the unique opportunity to create farm status, embracing sustainable living. A covered verandah circles the home, offering a tranquil space to enjoy the outdoors. A detached workshop is perfect for the woodworker or hobbyist in the family. This property offers a blend of pastoral tranquility, comfort & sustainable living. Priced well below assessed value!