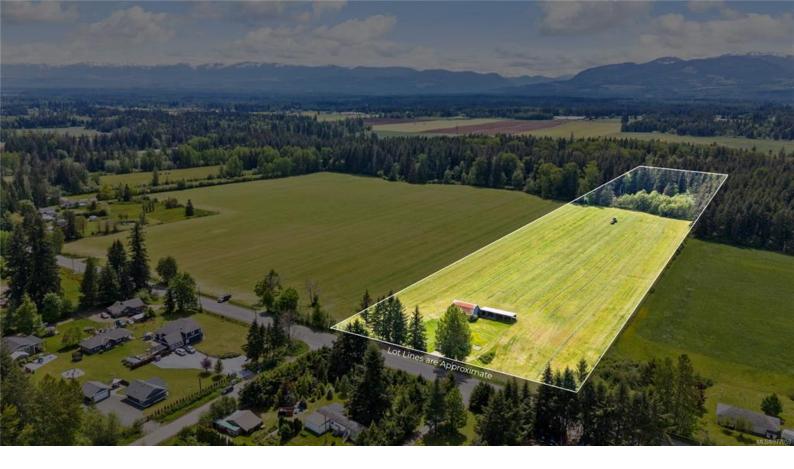

## 5941 Island Hwy Courtenay BC

\$900.000

Your gateway to living the simple country life is here! This idyllic 13+ acre parcel consists of a quaint 1,027 sqft move in ready farmhouse, large barn equipped for livestock and extensive pasture space with fertile soil. The bright and airy home enjoys a spacious kitchen with peaceful pasture views, two bedrooms, a den, 4 piece bathroom, living room and mudroom. Conveniently located just 10 minutes from town, imagine the tranquil life you could build on this picturesque property.