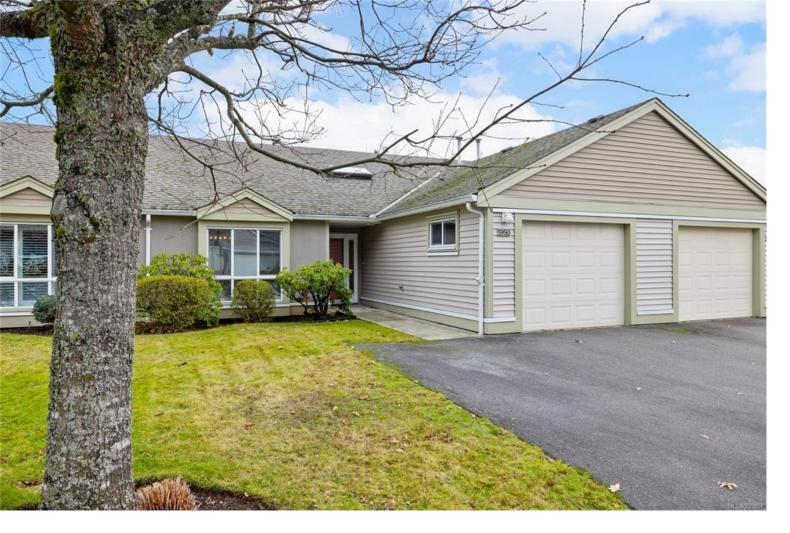

## 5950 Waterton Dr Nanaimo BC \$550,000

Welcome to this two bedroom North Nanaimo patio home. The unit offers a large open concept living and dining room area with gas fireplace. The kitchen features three appliances and eating nook overlooking the rear yard. A patio area is accessed from the living room. The primary bedroom boasts dual closets and a four piece ensuite. Completing the home are a second bedroom, three piece bathroom, large laundry room and skylit foyer with vaulted ceiling. There is plenty of parking with a single garage, extra wide driveway and RV parking for rent. The complex allows one small dog or cat. This is a fantastic location near amenities including shopping, restaurants and Woodgrove Centre. For more information see the 3D tour, video, and floor plan. All data and measurements are approximate and must be verified if fundamental.