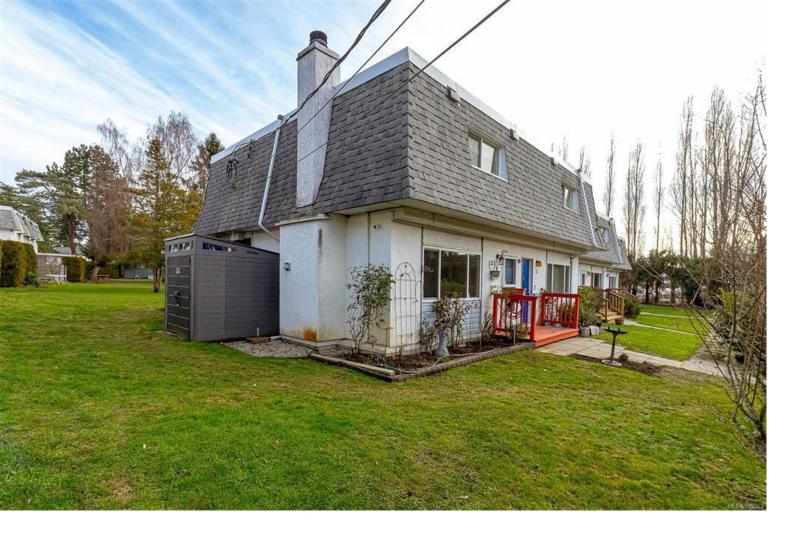

## 1040 Kenneth St 6 Saanich BC

\$550,000

Wonderful corner unit townhouse ideally situated in Saanich East, offering convenience with proximity to various levels of schools, Beckwith Park, shopping hubs, and major bus routes. Ideal for first-time buyers or those looking to downsize. This delightful family friendly complex, sprawling across over 2 acres, boasts a private back patio overlooking a vast park-like property. The corner unit showcases a great floorplan with the main floor featuring a formal dining room, a generously sized living area with updated flooring, an east-facing patio, a bright kitchen, and main floor laundry. Upstairs, two spacious bedrooms, an additional large storage room, and an updated bathroom await. Cats permitted but sorry, no dogs. Exceptional value in an outstanding location!