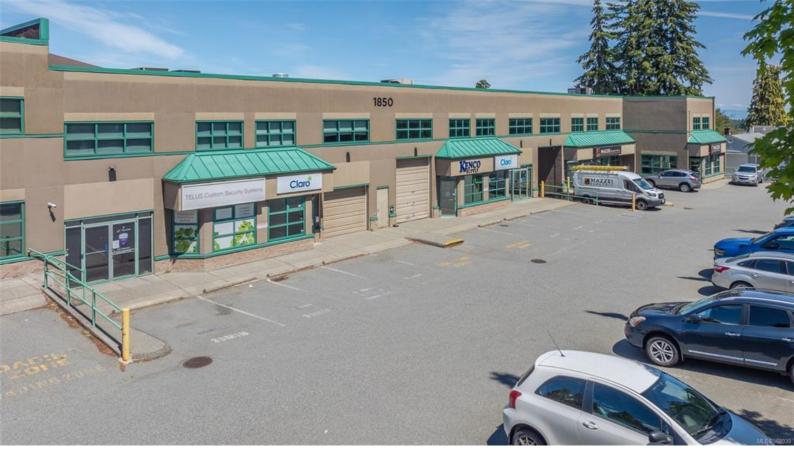

## 1850 Northfield Rd 6 Nanaimo BC

\$739.900

Prime light industrial strata unit in Central Nanaimo, part of an award-winning 12-unit warehouse complex built in 1998. Offering easy highway access and a total of 2,360 SF, the unit includes 1,461 SF on the main floor and 898 SF on the mezzanine. Features include portable workstations, a boardroom, secure storage room, and a washroom, making it ideal for light industrial or tech use. The unit is currently leased to Telus until August 31, 2024, and will be available with vacant possession. The rear loading warehouse door has been replaced with a double man door for added convenience. Measurements are approximate, please verify if important.