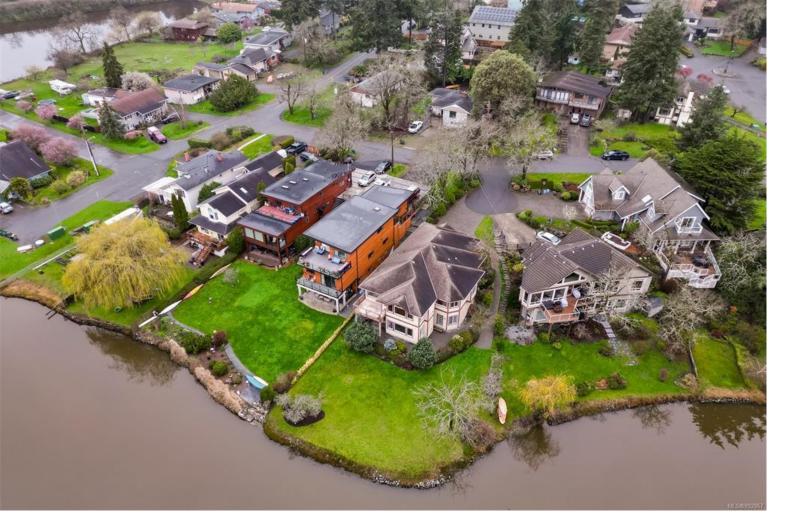

## 6 Werra Landing View Royal BC

\$1,999,900

Welcome to 6 Werra Landing Crescent. A perfectly situated gorgeous waterfront home for those who love nature and desire a quiet peaceful lifestyle. Boasting over 3900 sq ft with 4-5 bedrooms, a den/office, and a second full kitchen it's perfect for the large family scenario. Features like hardwood flooring throughout the main level area, stained glass touches, huge view windows, vaulted ceiling and an spacious open floor plan are especially appealing. With an existing full kitchen on the lower level all it would take is a wall to create a perfect 2 bedroom suite. The 9452 sq ft lot flares out to a huge water's edge back yard. Here's the best part, this compelling residence is priced almost \$300,000 below the assessed value. A superb opportunity to apply some TLC and create your own personal paradise. \*\*OPEN HOUSE SAT April 5th 1-3 PM\*\*