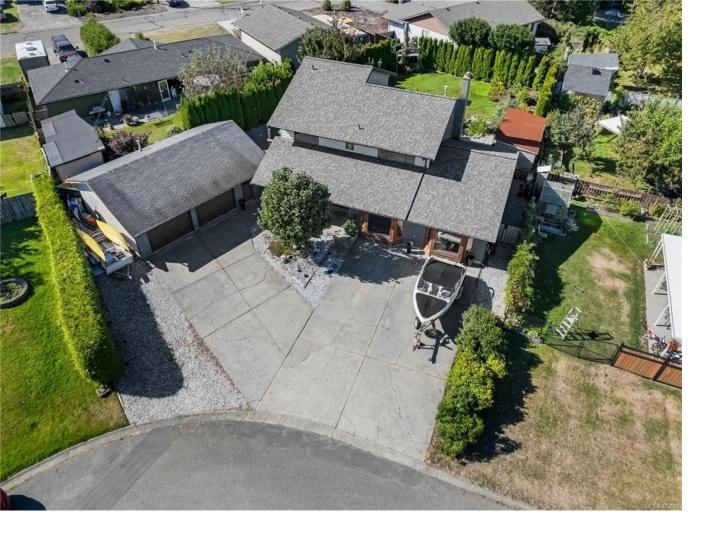

## 600 Lily Pl Campbell River BC

\$928,000

Welcome to a West Coast Contemporary home where modern elegance meets exceptional functionality. Reimagined with a stunning open-concept design, this home invites you into refined living. The gourmet kitchen, meticulously renovated with premium materials & top-tier appliances, is a showpiece & a practical hub for culinary creations & social gatherings. Outside, discover your private oasis—a beautifully landscaped backyard with mature greenery, a tranquil koi pond, & hot tub, offering the perfect retreat. A detached workshop provides ample space for creative or practical endeavors, while convenient RV parking adds to the home's versatility. This home exemplifies quality & peace of mind with updates, a new rock feature wall & a new roof. In a serene cul-de-sac, 600 Lily Place offers a rare combination of privacy, style, & sophistication. This home is truly one-of-a-kind & sure to captivate discerning buyers. Schedule your private showing today & explore the virtual tour in the meantime.