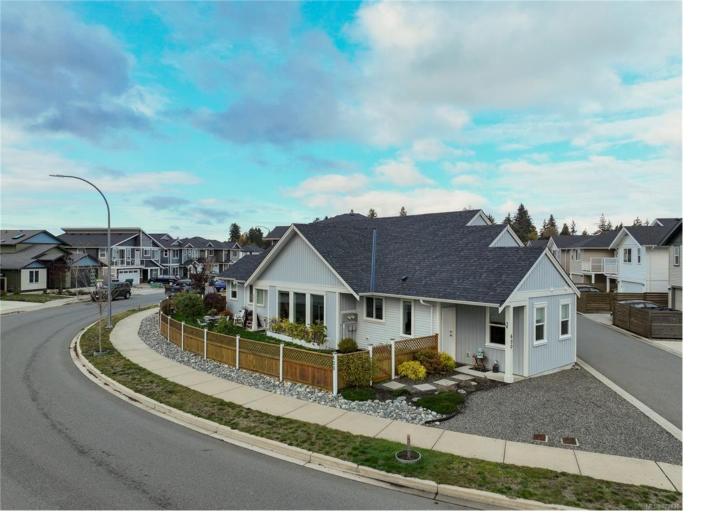

## 600 Ravenswood Dr Nanaimo BC

\$998.900

Scary rare rancher with a legal 2 BD suite! This custom 5 BD, 3 BA home offers a unique modern layout with no stairs to contend with. The main side has 3 BD, 2 BA incl. a bright quartz kitchen & dining area w/ pantry, stainless appliances, custom cabinetry, vaulted 14' ceilings, & large south facing windows to allow plenty of light in. Space saving laundry closet, a spacious primary BD w/ quartz ensuite, walk-in closet & 2 more bedrooms. Enjoy forced air heat in the main w/ ability to add an A/C unit. 2 BD Legal Suite is a cozy space w/ & its own quartz kitchen & pantry area, laundry, stainless appliances, adjoining eating bar & living area. Down the hall is a 4-PC BA, 2 BDs incl. access to the double garage. The south facing fenced yard is landscaped & can be enjoyed by both sides. Premium Location, minutes to VIU & other schools, next to a bus route & many walking trails & Parks. A short drive to the NIC & NAC, shopping, many restaurants, downtown & parkway access. Don't miss out!