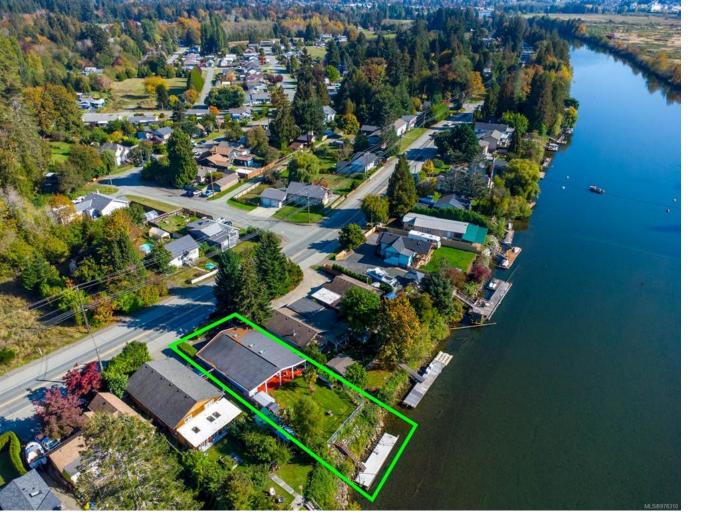

## 6002 River Rd Port Alberni BC

\$779.900

15 MIN BOAT RIDE TO WORLD CLASS SALMON FISHING AND NEW ADVENTURES! Have you been DREAMING of owning waterfront property on Vancouver Island? Here's your opportunity! Nestled on the banks of the Somass River in beautiful Port Alberni, with water access, river & wildlife views, and some of the best salmon fishing Vancouver Island has to offer. This 3 bed, 2 bath rancher has a large, bright living room with natural gas fireplace facing the private back yard and river. Enjoy the spectacular views from your 330 sqft covered patio while enjoying your favourite beverage, or lay in bed and look at the stars from your primary bedroom that faces the water. Host dinner parties with the formal dining area and open concept bright kitchen with skylights, lots of cupboards, and built in breakfast nook. The main bathroom features a large jetted tub for all your relaxation needs. Tie up your boat to the 38' wharf and enjoy fishing, swimming, barbecuing and wildlife viewing from your back yard!