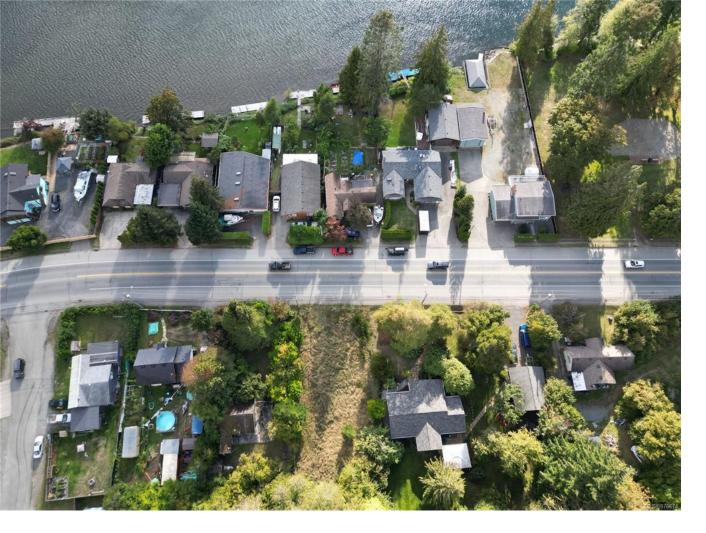

## 6003 River Rd Port Alberni BC \$199,900

A fantastic opportunity awaits you at 6003 River Road in Port Alberni! This 0.18-acre lot is perfectly situated just minutes from the city center, offering both convenience and potential. Enjoy the beauty of being across the street from the Somass River, with peaceful views right at your doorstep. This property is eligible for subdivision and zoned for duplex construction, providing flexibility for your plans (buyer to confirm details with the City of Port Alberni). Whether you're looking to build your dream home or make a smart investment, this lot offers incredible potential. Imagine living just over 90 minutes from the stunning beaches of Tofino and Ucluelet, where the west coast of Vancouver Island offers outdoor adventures and breathtaking scenery. With its prime location and zoning options, this property is a rare find in today's market. Opportunities like this don't come along often! Don't miss your chance to secure a great piece of land. Contact your realtor today!