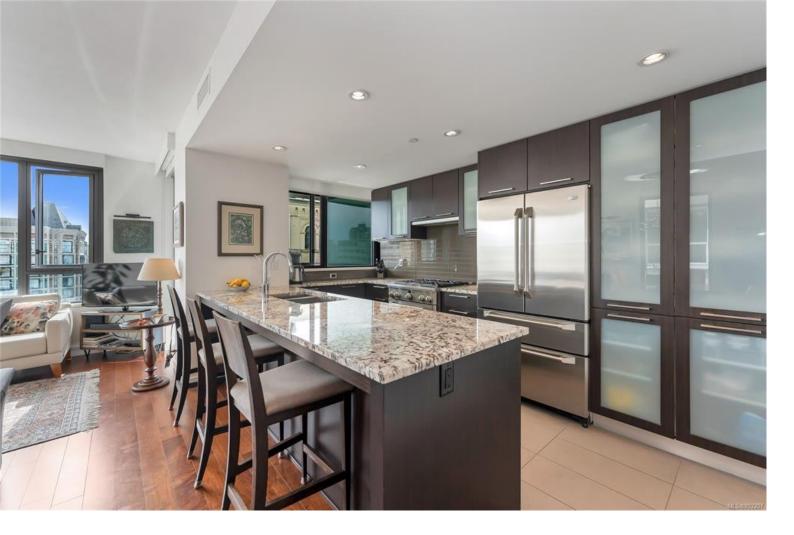

## 608 Broughton St 601 Victoria BC

\$989,000

City and mountain views plus glimpses of the inner harbour from this well appointed 2 bed 2 bath condo in the Sovereign. Located in the heart of Old Town Victoria, steps from countless amenities, this stunning condo has barely been used by the owners since new. Gourmet kitchen with high end GE Monogram appliances and stone counters. Spa-like, 4 piece ensuite bathroom with heated floors and a soaker tub. There is another full bathroom with a large walk in shower. The 12th floor is a common rooftop terrace with heaters, barbecue, gas fireplace and loads of seating and tables. Includes a guest suite, parking, and 2 storage lockers. Pets and rentals are welcome.