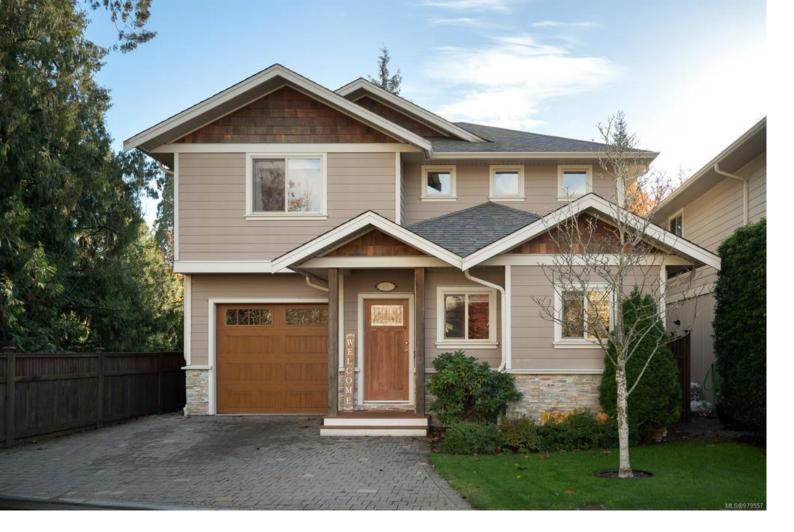

## 601 Amble Pl Langford BC

\$1,150,000

This immaculate home is situated on a quiet no-through street, next to beautiful greenspace, and is in a central location with easy access to amenities and the highway. This 4 bed, 4 bath home offers plenty of space and is chalked full with unique features, starting with the double height entry, which leads to an open concept main living space. The living room is spacious, has a gas fireplace, and beautiful views to the backyard. In the kitchen you'll find a ton of storage, granite countertops, and SS appliances. Also on the main is the ideal private office. Upstairs are 3 incredibly large bedrooms, including the primary suite, which is large enough for a king-sized bed, WI closet, and 5-piece ensuite. Downstairs is the perfect family room for movie nights, and a 4th bedroom and bathroom. The south facing backyard is the perfect place to entertain, providing flat, usable greenspace, lots of sunlight, and a new fence. Recent upgrades include a heat pump and exterior lighting.