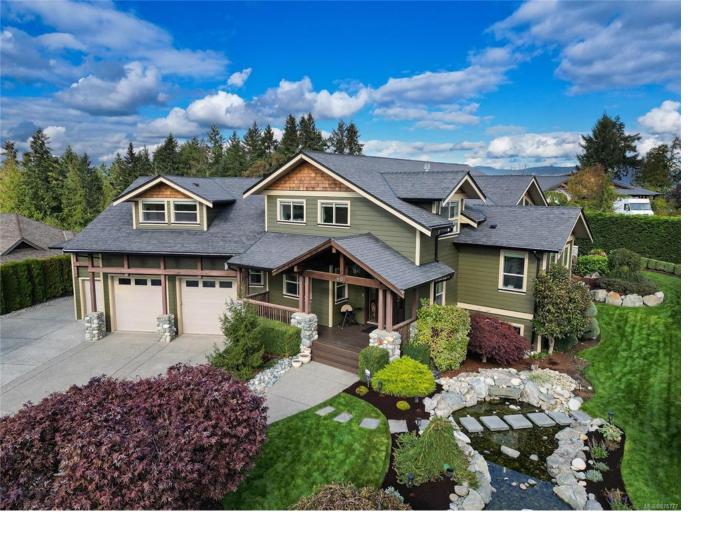

## 601 Sentinel Dr Mill Bay BC

\$1,999,999

Welcome to 601 Sentinel Dr, nestled in the executive Sentinel Ridge neighborhood. This custom-built home, completed in 2009, offers 6 beds, an office, & 5 baths spread across 3 spacious levels, making it perfect for families or multi-generational living. With a 2-bed suite, triple-car garage, & a luxurious home theatre, this home has it all. The exterior is equally impressive, boasting 2,488sqft of patio & deck space, a private hedge for added seclusion, a serene pond, a full irrigation system, & a charming pergola. As a bonus, there's even a private basketball court! Inside, you'll be greeted by an open-concept living area with soaring 14ft vaulted ceilings, a chef's kitchen equipped with stainless steel appliances w/ a walk-in pantry, & plenty of room for entertaining. Additional features include a new heat pump, on-demand hot water, RV parking, hot tub, fire pit, & garden space. Located just minutes from restaurants, shopping, & steps from the ocean! Come view your future home now!