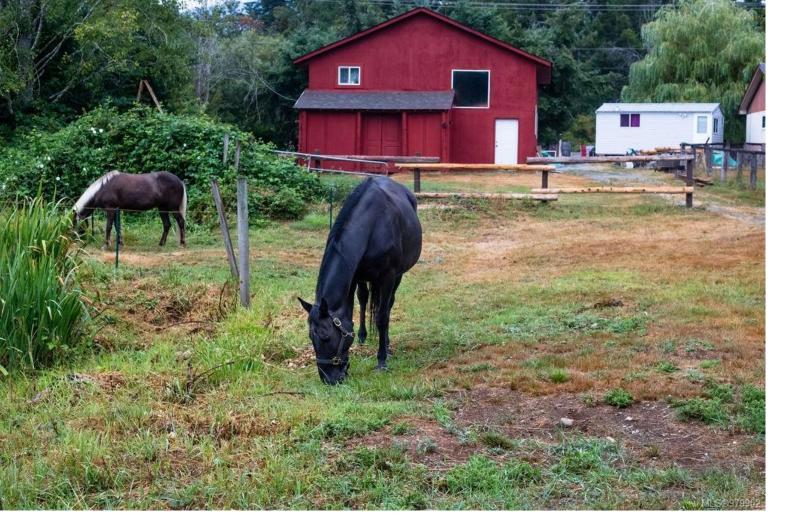

## 6010 Lugrin Rd Port Alberni BC

\$835.000

RARE OFFERING on VANCOUVER ISLAND. Check Out This 2.5 Acre Country Setting in the Alberni Valley offering Generational Family Opportunity and/or Revenue Streams from a 3 Bed/1 Bath 672 Sq Ft Suite, 200 Sq Ft Commercial Studio Space with an 840 Sq Ft 3 Stall Horse/Goat Barn with Accessible Power & Water. The Newly Renovated 3 Bed/1 Bath 1700 Sq Ft Main is ready to move into. An Oversized 880+ Sq Ft Deer Proofed Garden contains a Large Chicken Coop too. The Large 323 Sq Ft Powered Shop features 12 Ft Height with Overhead Door. Lots of Additional Storage Outbuildings as well as a nicely cleared Flat Property. Close to the Amenities of Town and centrally located within the Adventure Lifestyle & Salmon Fishing Capital of the Alberni Valley, proximity of the Pacific West Coast and the rest of Vancouver Island. Properties like this don't come along often so take advantage of the Sellers 25 years of Creating their Dream Homestead and step in to carry on the Vision and a Lifestyle 2nd to none.