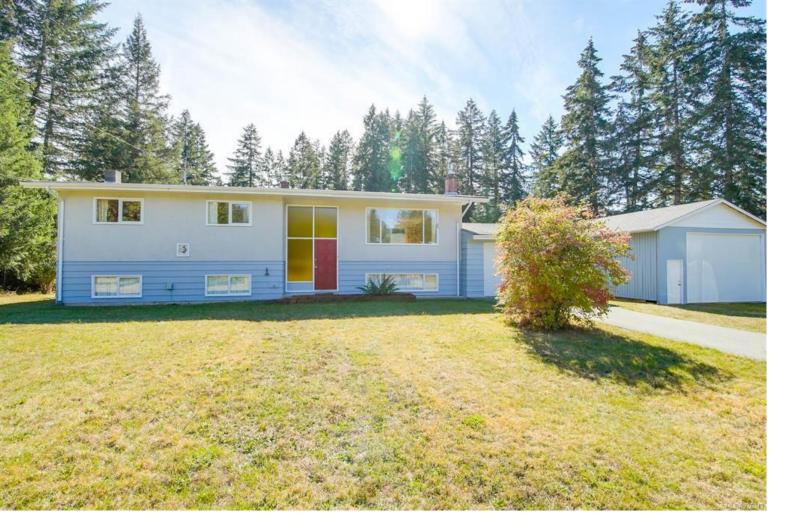

## 6012 Wadena Rd Port Alberni BC

Welcome to your dream property, nestled in the heart of Beaver Creek. This spacious 2,000 square foot home offers 4 bedrooms, 2.5 bathrooms, and plenty of room for the whole family. Situated on 5.31 acres of flat, partially fenced land, this property provides privacy, space, and endless possibilities. The home itself is a perfect blend of comfort and potential. Enjoy family time around the cozy fire pit, or take advantage of the expansive yard for outdoor activities. For those who need extra storage or workspace, the property boasts a large, detached wired shop. There's also a double carport and a covered woodshed, offering plenty of space for vehicles and equipment. This property is conveniently located just minutes from town, combining the tranquility of country living with easy access to amenities. Whether you're looking for a peaceful retreat or a place to build lifelong memories, this Beaver Creek acreage has it all. Don't miss out on this fantastic opportunity!