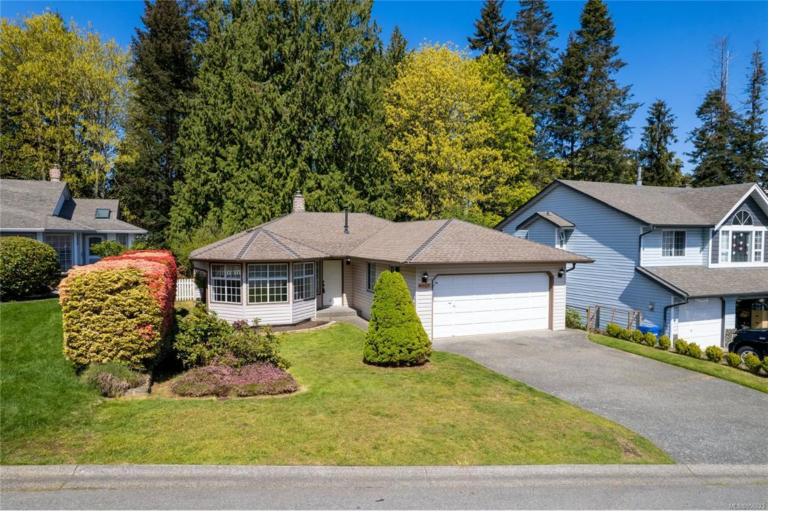

## 6025 Driftwood PI Nanaimo BC \$748,000

This North Nanaimo rancher is situated on a cul-du-sac and features 1358 sq ft living space including 3 bedrooms and 2 bathrooms. The main living area offers an open floor plan and provides an abundance of natural light. Off the kitchen and dining room, there is access to a large deck and fully fenced in backyard. The yard is equipped with garden beds, outbuilding, patio area, mature plantings and grassed areas. The primary bedroom looks out to the backyard and features an ensuite and large W/I closet. The additional 2 bedrooms located just down the hall. The property which includes a storage outbuilding, is on a flat 1/3 of an acre that backs on to a green space & creek for added privacy. Just seconds to major shopping centers, schools, neighbourhood parks and steps away from beach access. Two car garage with plenty of shelving is perfect for storage/workspace. New flooring just installed.