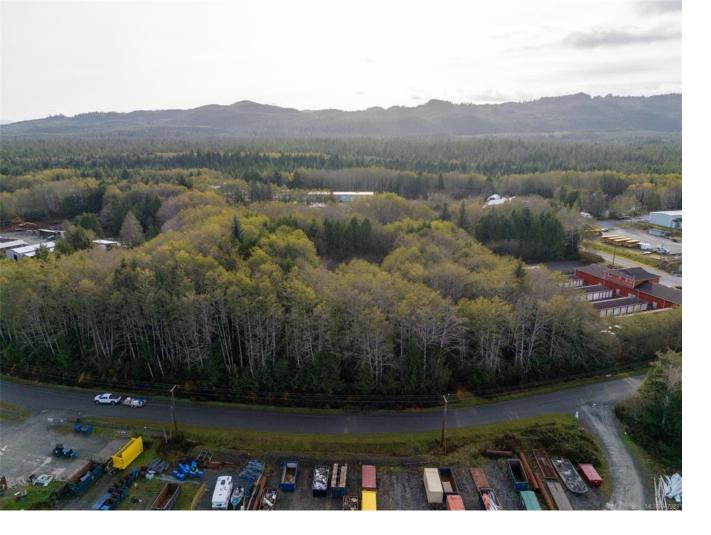

## 6025 Steel Rd Port Hardy BC

\$400,000

Rare opportunity to own acreage within the district of Port Hardy. This 4.66 acre Light Industrial zoned lot within the Tacan industrial site comes with loads of potential. Enough frontage on Steel road to potentially subdivide into multiple parcels. Zoning allows form principal uses such as wood processing, storage units, funeral home, vehicle repair and maintenance, construction services, and workshop. Accessory uses are permitted with a business - office or caretaker dwelling. District water and hydro services run along Steel road.