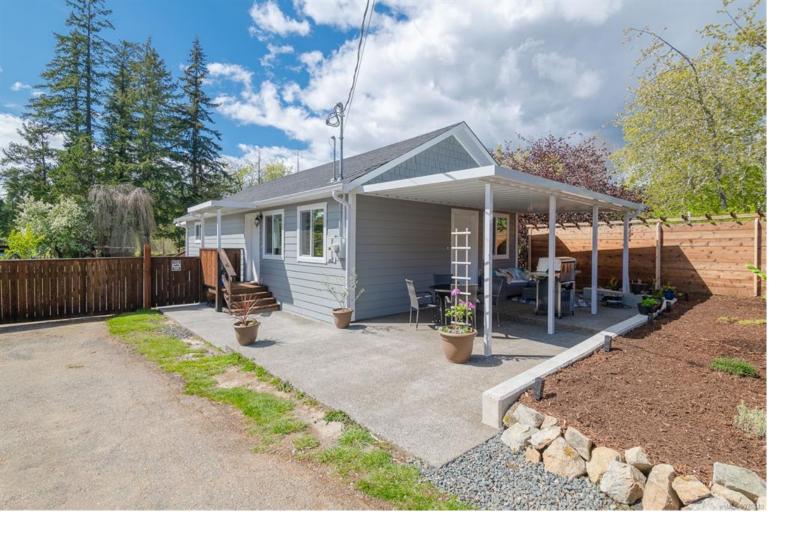

## 6030 Grandview Rd Port Alberni BC

\$584,900

Experience the allure of country living in this beautifully renovated rancher! Nestled on a generous 0.41-acre lot in the highly desirable Grandview Rd area of Beaver Creek, this home was extensively updated in 2017 and has been lovingly maintained ever since. Step inside to the inviting great room with vaulted ceilings, a dining area, and a stylish shaker kitchen complete with stainless steel appliances. The spacious primary bedroom features a walk-through closet leading to a three-piece ensuite and direct access to a large covered sundeck. The home also offers a four-piece bathroom, a second bedroom, and a versatile den. Notable features and updates include HardiePlank siding, energy-efficient vinyl thermal windows, a heat pump for year-round comfort, and an exposed aggregate patio. The rest of the property is yours to explore-expand your gardens, raise animals, and create your own peaceful homestead, surrounded by the tranquil sounds of nature.