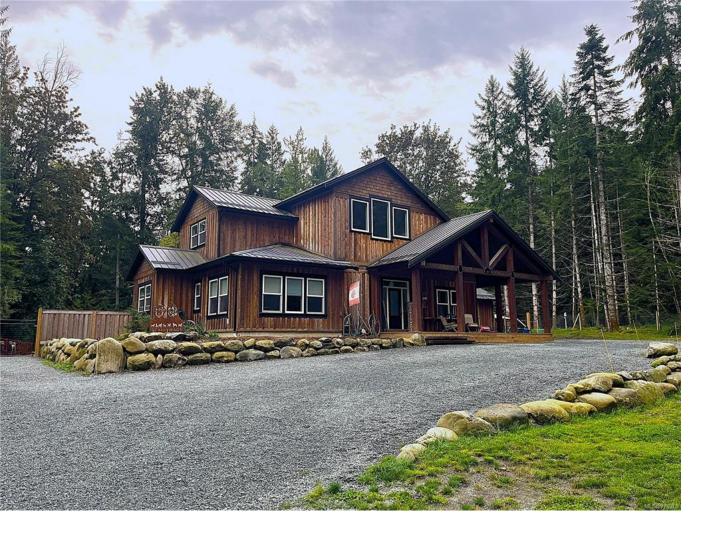

## 6031 Paldi Rd Duncan BC

\$2,369,900

Spectacular Country Estate on 4.94 private Acres! 2 Homes nestled perfectly among the trees, just 10 mins from Duncan or Lake Cowichan amenities. Built in 2019, the executive style 3 bdrm + den, 3 bath main home blends perfectly into the natural surroundings & features exquisite finishings throughout. A bright open plan, vaulted ceilings, wood beams, stunning floor to ceiling stone fireplace, decadent main level primary suite, tons of windows, gorgeous country kitchen & more. The 2nd ranch style 2 bdrm, 2 bath home is tucked away privately & features the same beautiful attention to details. An additional purpose built horticultural facility (currently growing mushrooms) offers turn key potential & options for many agricultural pursuits. Not a grower? No problem, the space could easily be converted into a double garage/shop w/load of space for storage & projects. A meandering creek, tranquility & easy access to the Trans Canada Trail at your door! So much to offer, truly a must see!