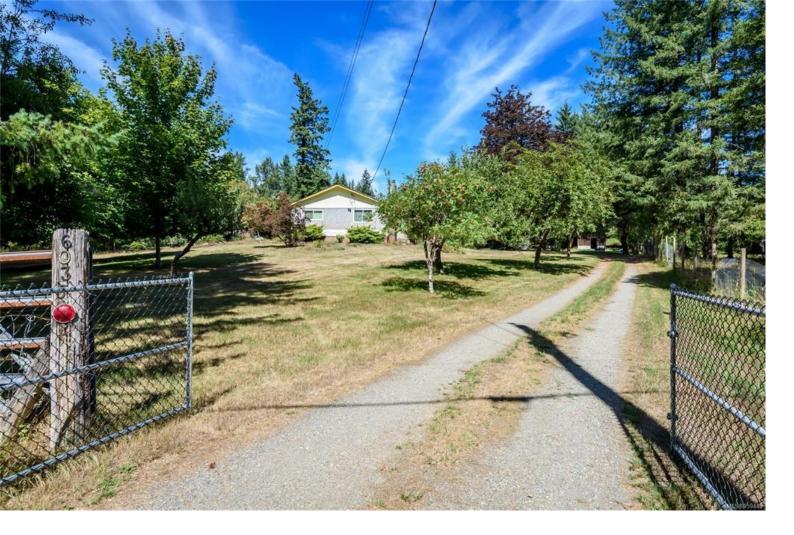

## 6038 Tsolum River Rd Courtenay BC

\$1,249,000

Country living at its best - this VERY quiet retreat property is located just off the desirable Headquarters Rd area, close to Merville, and is ready for you to make it your own paradise found. Just a 10 min drive to Courtenay, and a short stroll to Norwood stables and Tsolum Spirit Park, this property has been a family homestead for decades, this acreage is open and spacious with just under 10 acres. It is high and dry, and was previously used as a hobby Christmas tree farm property. The home is spacious and set back from the road, and features include a long driveway, with open, bright, large areas cleared for livestock, as well as a large treed section, and a large pond to while away the summer days under the Willow tree. The exposure is bright and sunny, with a SW exposure, and there is a large greenhouse, and an adjoining covered storage area. The home is cozy and quaint, so bring your ideas and your tool belt, and begin your new adventure of creating your own private Shangri-La.