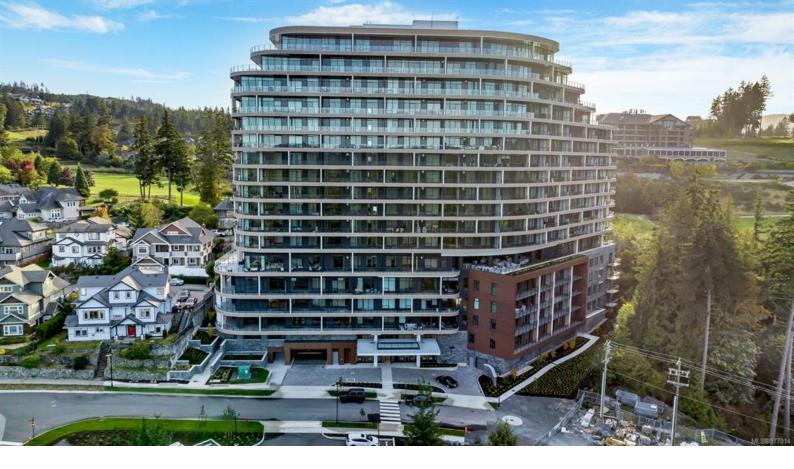

## 2000 Hannington Rd 605 Langford BC

\$1.729.000

Welcome to One Bear Mountain, a premier condominium complex in Langford, steps from the 18th hole of the Bear Mountain golf course. This stunning Garden Terrace Penthouse combines modern luxury with European elegance. The sleek kitchen features high-end stainless-steel appliances, quartz countertops, and Italian cabinetry. The living and dining area includes a cozy gas fireplace and opens to a spacious patio overlooking manicured gardens and a tranquil water feature. The primary suite offers a spa-like 5-piece ensuite and a walk-in closet. The second bedroom has its own 4-piece ensuite and walk-in closet. A versatile bonus room serves as a perfect home office or den. The complex offers top-tier amenities such as a swimming pool, fitness centre, bike storage, dog wash station, indoor parking, and lounge areas with stunning views. This is luxury living at its finest, surrounded by natural beauty. Property measurements based on strata plan; buyer to verify if deemed important to them.