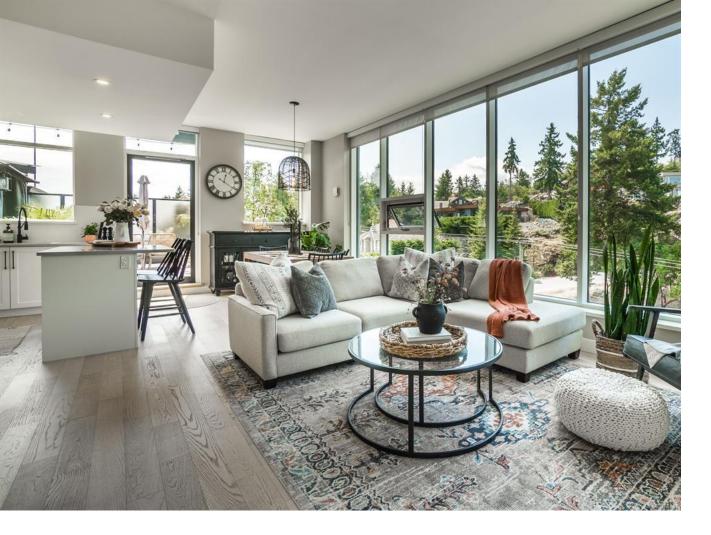

## 3529 Dolphin Dr 605 Nanoose Bay BC

\$899,900

Private corner unit penthouse with sun-drenched rooftop deck in a waterfront building. Experience the pinnacle of waterfront living at The Westerly. Imagine waking up and having direct access to a marina, and a charming cafe just steps from your front door. World-class boating awaits, allowing you to explore the nearby waters of the Georgia Strait. Golf enthusiasts will find a prestigious golf course nearby. Step inside unit 605 and be captivated by the impeccable craftsmanship. Indulge in the ultimate relaxation on the massive rooftop deck, offering sunlight & privacy that will leave you in awe. Embrace an active lifestyle with a nearby Wellness Centre in the midst of Vancouver Island's natural beauty, with forested hills and rocky terrain surrounding you. Fairwinds Landing, the new oceanfront residential, retail, and dining hub, is just steps away, presenting entertainment and culinary delights. Don't miss out on this extraordinary opportunity and witness its unparalleled allure.