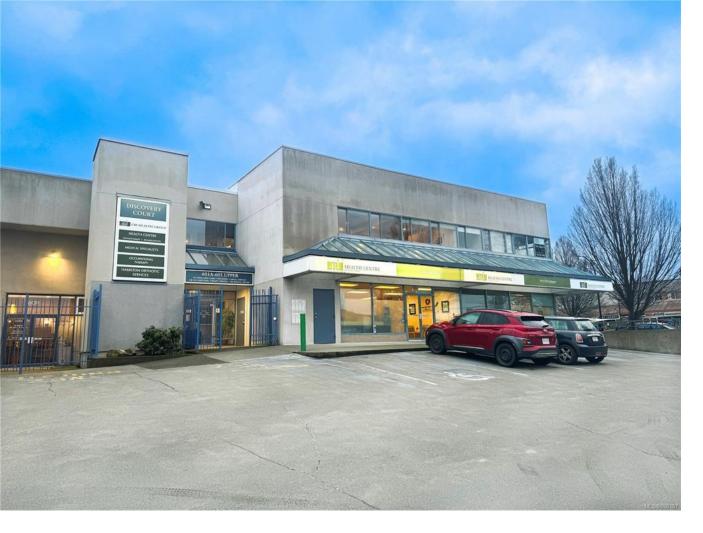

## 605 Discovery St Victoria BC

Opportunity to sublease 2,305 SF of second floor office space at 605 Discovery Street. This office space is well situated on the corner of Discovery Street and Government Street. Featuring open workspace, boardroom, kitchenette, 7 offices/private rooms, and two shared washrooms. With flexible M2-A zoning, 605 Discovery Street can accommodate a wide variety of businesses.