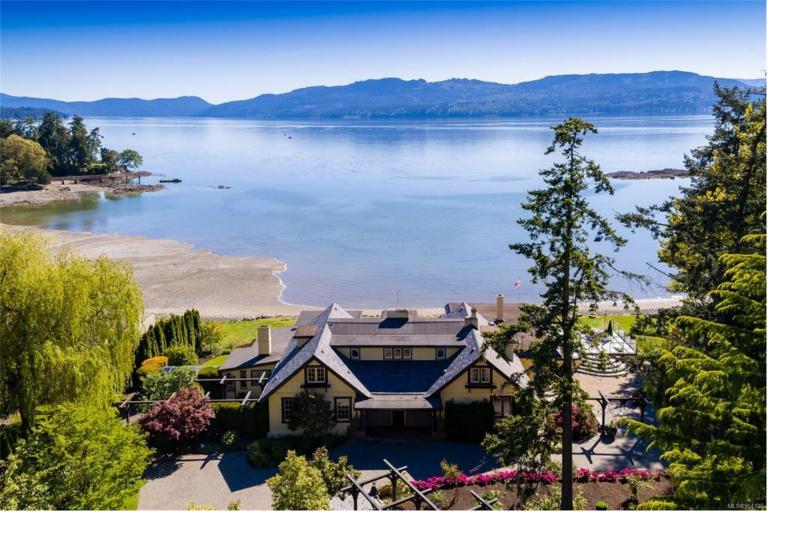

## 605 Towner Park Rd North Saanich BC

\$6,900,000

\*SHARE SALE\*Embrace vintage style at this expansive estate in North Saanich's Towner Bay Country Club. Set on 2.24 acres of south-facing, low-bank oceanfront, this estate spans two lots protected by a stone seawall. A stone driveway leads past lush gardens, a greenhouse, and tranquil ponds to the courtyard and triple garage. Inside, Craftsman and English country influences shine with parquet floors, wood-panel walls, timber framing, and vaulted ceilings. The kitchen boasts custom wood cabinetry, a Wolf dual oven with gas range, granite counters, and a copper backsplash. The primary bedroom features garden views, a boutique walk-in closet and marble-clad ensuite. Enjoy the serene study, or the games room with opulent red carpets and a wet bar. The lower level offers a rec room, gym, and walkout access to the hot tub and outdoor shower. Upstairs, four guest bedrooms provide enchanting views. Get in touch to explore this stately piece of North Saanich history.