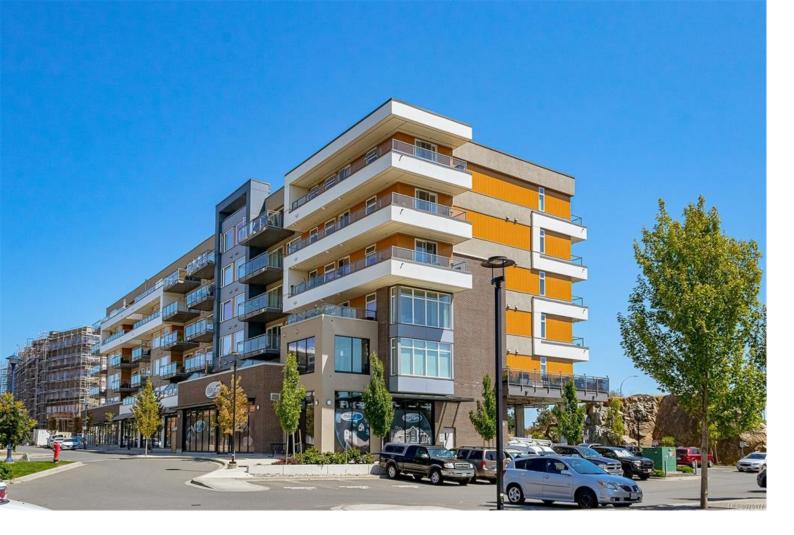

## 967 Whirlaway Cres 606 Langford BC

\$585,000

Immediate possession possible. Residence II at Triple Crown. The third phase of this very popular comprehensive residential/ commercial development in the City of Langford, minutes to all amenities including rec centers, trails and surrounded by 5 golf courses. On the quiet side of the building, this 2 bedroom 2 full bathrooms unit has a gorgeous appliance package, designer cabinets, Euro laminate floor, ceramic tile in bathrooms & custom blinds. The layout is great for a shared space with bedrooms on either side. The unit also offers in suite laundry, gas for stove and hot water on demand making it very cost-effective as well as a ductless heat pump for heating & cooling. This pet friendly unit comes with TWO PARKING SPOTS, 1 underground secure parking spot 1 covered unsecure parking spot & storage locker. The building has a contemporary design inside and out, and balance of new home warranty. A great place to call home!