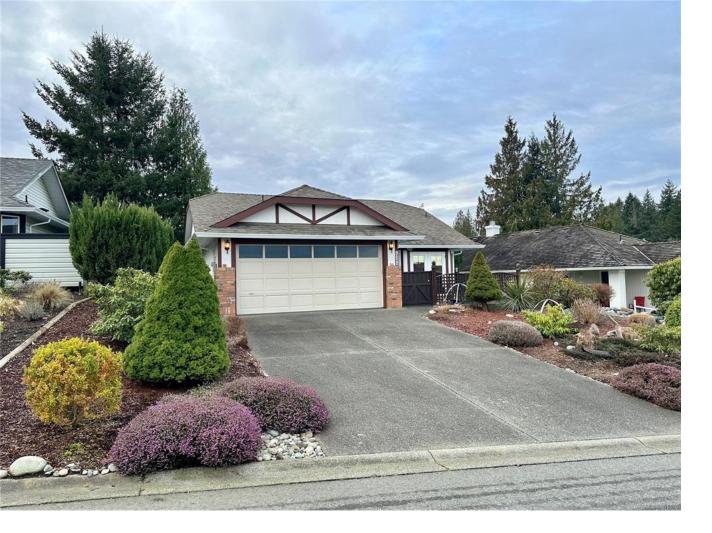

## 606 Pine Ridge Dr Cobble Hill BC

Discover exceptional value in this charming single-level Rancher nestled within the desirable Arbutus Ridge community in Cobble Hill. Ideal for those seeking a secure, connected neighborhood catering to individuals aged 55 and above, this development offers an array of amenities. Dive into a vibrant lifestyle with access to local clubs, golf, tennis, communal gathering spaces, games rooms, pools, hot tubs, kayak launches, boat/RV storage, and more. Experience a genuine sense of community where neighbors become friends. 606 Pineridge has undergone extensive maintenance upgrades in recent years, including a new roof, upgraded flooring, installation of a natural gas hookup, and the addition of an A/C heat pump. This quaint 1200-square-foot home boasts a spacious primary bedroom with sliding glass doors leading to your private patio. Relax in the tranquil backyard while basking in the afternoon sun or retreat to the cooler front patio on balmy summer evenings. Don't miss out \$645,000Listing Presented By: