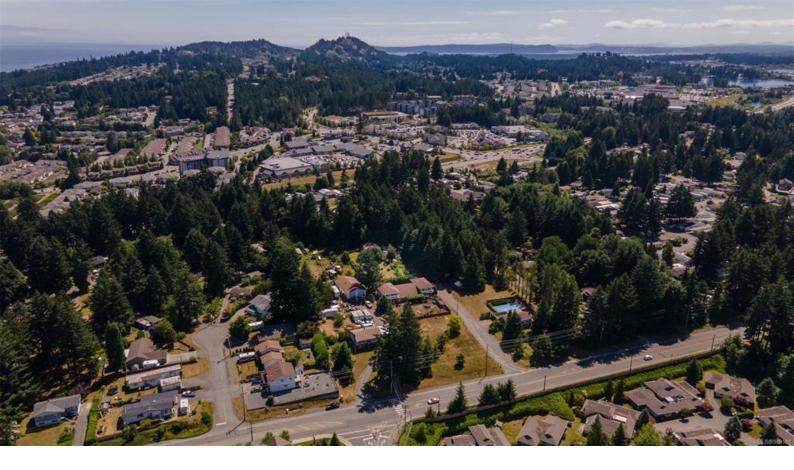

## 6084 Metral Dr Nanaimo BC

\$1,200,000

Rare North Nanaimo land assembly/development opportunity! This level 0.95-acre lot is located in the popular Pleasant Valley neighbourhood. Connected to city services & hydro and zoned R1, the property is lightly treed for privacy and boasts exceptional sun exposure. Surrounded by other large lots with older homes, it's an ideal holding or development property. Plus, it's centrally located on Metral Drive, which has recently undergone substantial civic upgrades to be one of Nanaimo's first "complete streets." Close proximity to shopping and easy access to transportation add to this unique property's immense development potential. Redevelop this property or live in the charming and tranquillwhile you build your dream home on the surrounding land. All measurements and data are approximate; verify if important.