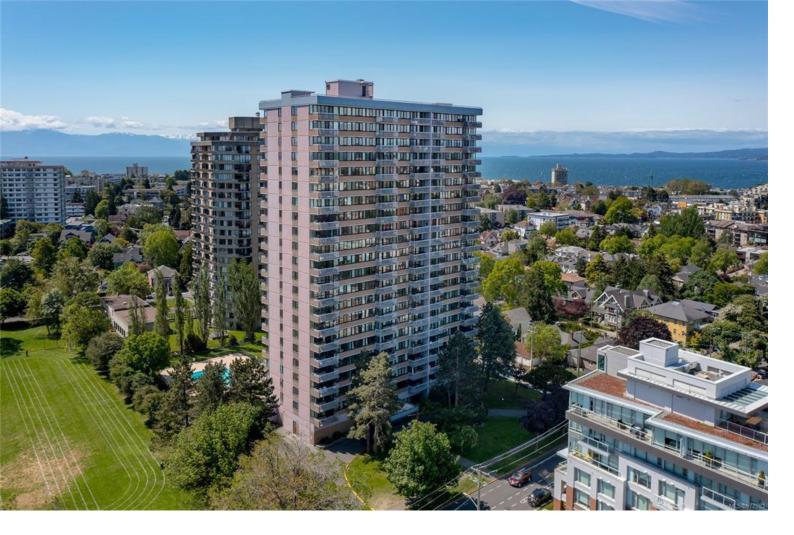

## 647 Michigan St 609 Victoria BC

\$249,900

Beautifully updated kitchen and bathroom, fresh paint, and refinished floors make this bright, south-facing one-bedroom suite move-in ready. The fully rentable unit is ideally located just steps from Beacon Hill Park, Dallas Road, and downtown Victoria. The building boasts great amenities, including an outdoor pool, hot tub, sauna, extra storage, and secure underground parking. Your monthly fee covers water, property taxes, and on-site management. This is a leasehold property with the lease in place until 2073.