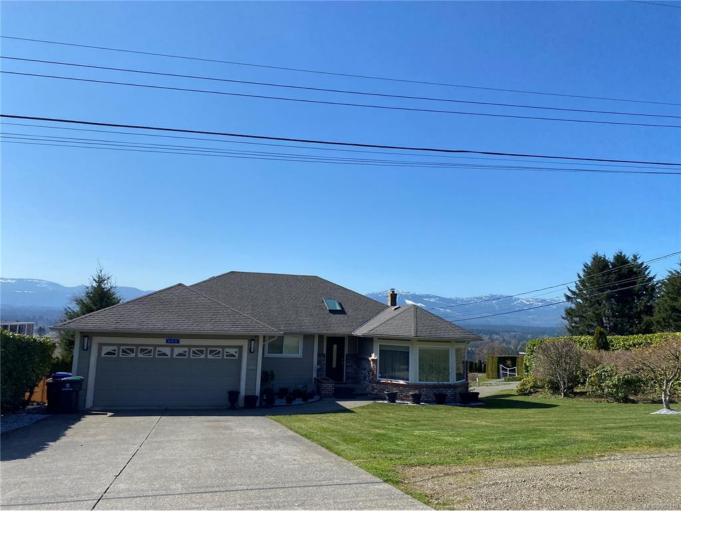

## 609 Evergreen Ave Courtenay BC \$1,195,000

Super bright 2900sq/ft main level entry walk-out with stunning mountain and glacier views located in perfect East Courtenay location. Situated on a huge .36acre lot (ask your agent about subdivision potential) this extremely well kept and extensively remodeled home has a full lower level 2 bedroom suite with it's own driveway/access/security system/woodstove. Main level living boasts eat in kitchen, great sized bedrooms, large living room with private deck and did we mention the views! Downstairs is totally self-contained if grandma wants her own space or put the teens down there for some peace and quiet. Huge lot has room for boats/trailers/RV's and has its own poured concrete driveway. All shopping and schools are 2 minutes away, this immaculate house has new duel hot water tanks with filtration system, new electrical panel (with sub panel for installed gen-set) new video security and is a great option for the nuclear family, added rental income or for the extended clan.