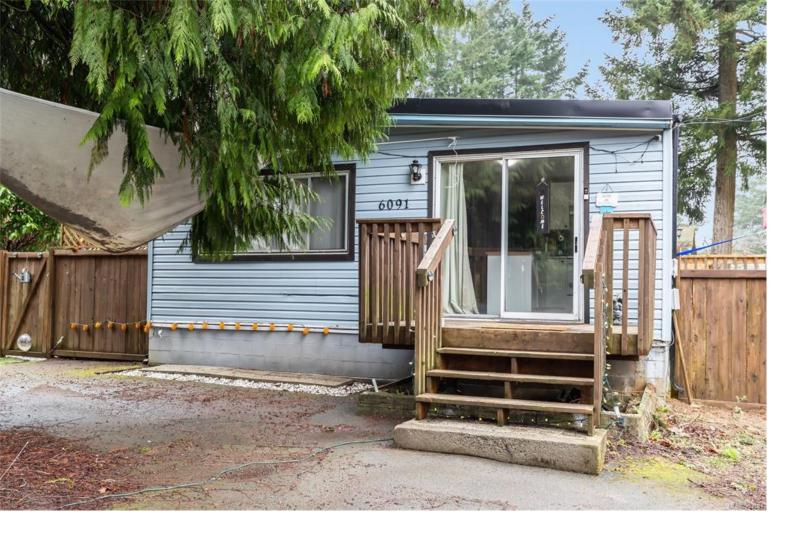

## 6091 Pine Ridge Cres Nanaimo BC

\$649,999

This beautiful 1,189 sq/ft mobile home sits on 0.24 acres of land with great development potential. All prospective buyers are advised to make their own independent inquiries with the City of Nanaimo as to the development possibilities, but some potential options could include 2 detached homes, or a duplex or triplex. The property offers many garden areas on this bright sunny lot. The home itself has been beautifully renovated, featuring updated decor, that has been well maintained. It offers 3 bedrooms and 2 bathrooms, as well as a good sized living room, dining area, and kitchen. There are 3 decks off the home, one can be accessed from the kitchen, and the other just off of the laundry room, as well as one at the main entry door. This is an extremely peaceful area available to purchase in the North end of Nanaimo. All measurements and dimensions are approximate and should be verified if important