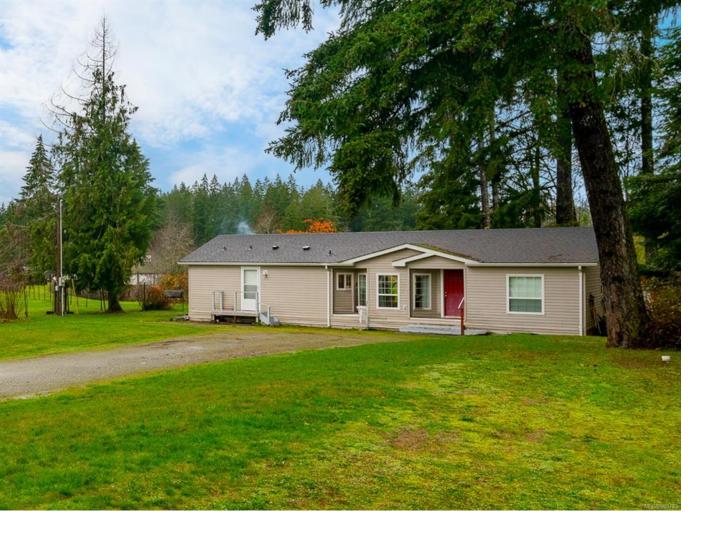

## 6100 Drinkwater Rd Port Alberni BC

\$599,900

Spacious Rancher On 1.16 Acres In Peaceful Beaver Creek! This beautifully designed home features an open-concept layout, including a bright living room with French door access to a concrete patio, perfect for enjoying your private backyard oasis. The well-appointed kitchen boasts shaker cabinetry and an adjoining eating area, ideal for family gatherings. The oversized primary bedroom offers a walk-in closet and a four-piece ensuite that features both a separate soaker tub and shower. Two additional bedrooms and a three-piece bathroom complete the home. The outdoor space is truly special, featuring a picturesque creek with a charming footbridge, a beautiful shed, a peach tree, and mature landscaping that adds to the property's natural beauty. Please check out the professional photos and virtual tour, then call to arrange your private viewing.