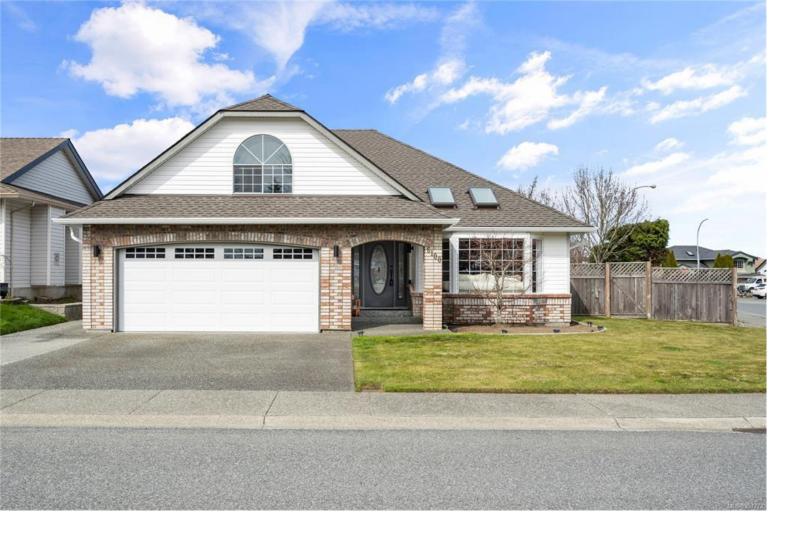

## 6100 Janelle Pl Nanaimo BC

\$959.900

Discover comfort and style in this immaculate rancher located in desirable North Nanaimo. With 3 bedrooms, 2 bathrooms, and a bonus room, this home offers versatile living space just under 2000 Sqft. Enjoy the warmth of a gas fireplace and the efficiency of gas forced air heating. Recent upgrades include a new roof, gutters, and skylights, ensuring worry-free living. The layout seamlessly connects the living, dining, and kitchen areas, ideal for entertaining or quiet family evenings. Retreat to the spacious primary suite with an ensuite bathroom and walk-in closet. Outside, the fully fenced corner lot provides privacy for outdoor enjoyment and has an irrigation system. Located near many amenities, parks, and schools, this home offers the perfect blend of comfort and convenience. Enjoy the interactive 3d walkthrough provided on this home or book your private showing today! All measurements are approximate and should be verified if important.