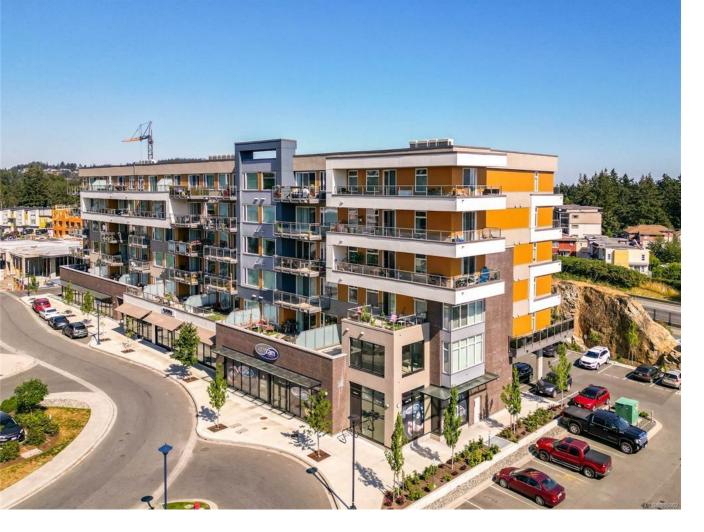

## 967 Whirlaway Cres 611 Langford BC \$599,900

Beautifully designed, top-floor penthouse with TWO parking stalls and TWO outdoor patios! Sunny and bright southeast-facing 2 bed, 2 bath condo with mountain views! Enjoy dinners with friends on the main deck, or morning coffees from the second balcony off the main bedroom. The interior features a spacious and open concept kitchen w quartz counters, s/s appliances incl. gas stove, island/breakfast bar, Euro laminate flooring, and a modern fireplace for cozy nights in. Offering a great layout with separation between bedrooms, allowing for comfort and privacy, the primary bed features w/i closet and en-suite bathroom. Secure underground parking for one vehicle, and additional covered space for a second car. In-suite laundry, separate storage, gas hw on demand, and ductless heat pump for heating and cooling. Gym on the main level, strata is pet friendly, rentals and all ages allowed. Located just minutes to rec center, trails, golf course, restaurants, Costco & Millstream Village.