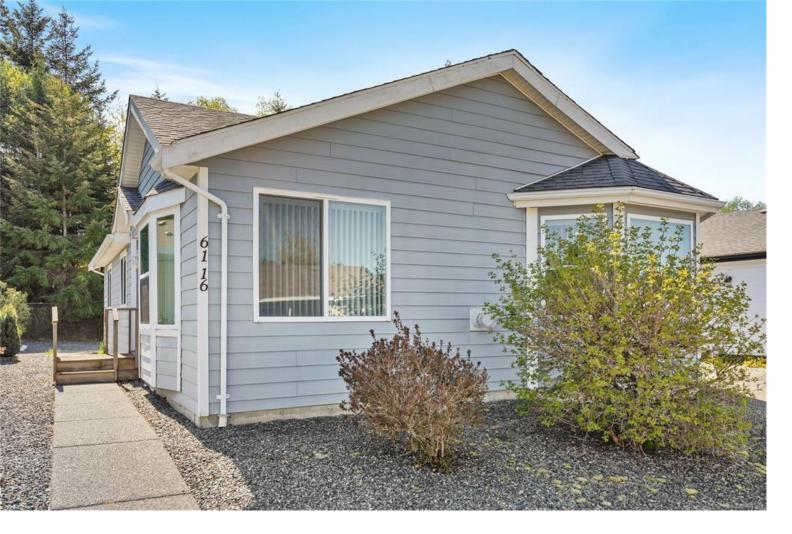

## 6116 Denver Way Nanaimo BC \$380,000

Nestled in Crest II Estates, this manufactured home boasts 1356 square feet t of open-concept living space flooded with natural light. Featuring 3 beds, 2 baths, it offers a welcoming living area and a well-appointed kitchen with a dining area offering plenty of space for a table & a hutch. Enjoy a west-facing backyard with a concrete patio and a storage shed. Conveniently located near Super Store, Woodgrove Shopping Centre, and just off a bus route this location offers a peaceful location promising comfort and convenience. 55+ and pets allowed with restrictions. Data and measurements are approximate and must be verified if important.