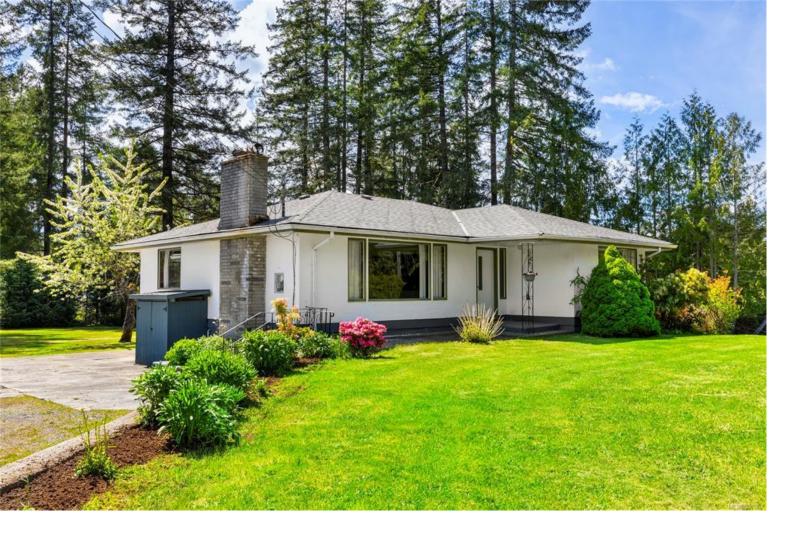

## 6124 Lugrin Rd Port Alberni BC

\$750,000

SOLID FAMILY HOME with all the benefits of country living yet only minutes to all of the city amenities. This warm, family home is situated on a 2.5 acre, partially treed property. Main floor features a large, welcoming living room with wood burning fireplace, an adjoining dining area, an original kitchen with clean wood (ash) cabinets and a dishwasher, laundry, three bedrooms and a four piece bath. The lower floor contains a 4th bedroom, a large family/games room, a storage room and a workshop area. A covered back deck overlooking the mostly treed back yard, extensive concrete garden beds, lots of parking and a partially finished detached double garage/shop all on a 2.5 acre parcel of partially treed land completes this great package.