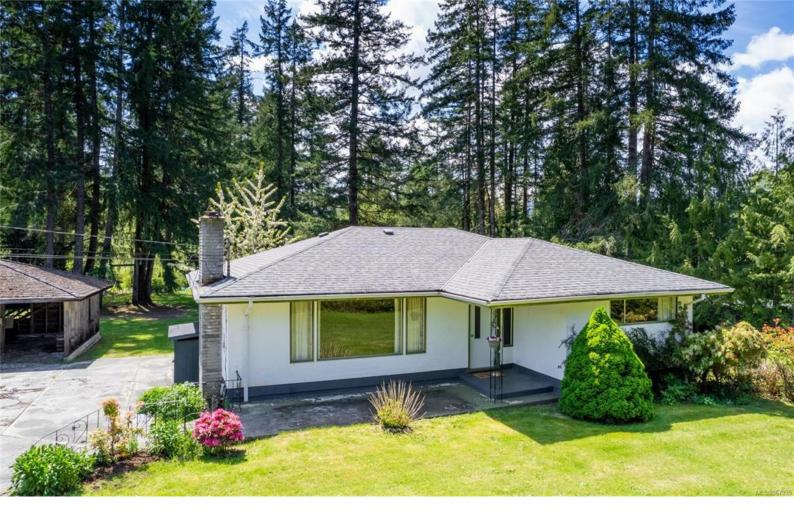

## 6124 Lugrin Rd Port Alberni BC \$750,000

SOLID FAMILY HOME with all the benefits of country living yet only minutes to all of the city amenities. This warm, family home is situated on a 2.5 acre, partially treed property. Main floor features a large, welcoming living room with wood burning fireplace, an adjoining dining area, an original kitchen with clean wood (ash) cabinets and a dishwasher, laundry, three bedrooms and a four piece bath. The lower floor contains a 4th bedroom, a large family/games room, a storage room and a workshop area. A covered back deck overlooking the mostly treed back yard, extensive concrete garden beds, lots of parking and a partially finished detached double garage/shop all on a 2.5 acre parcel of partially treed land completes this great package.