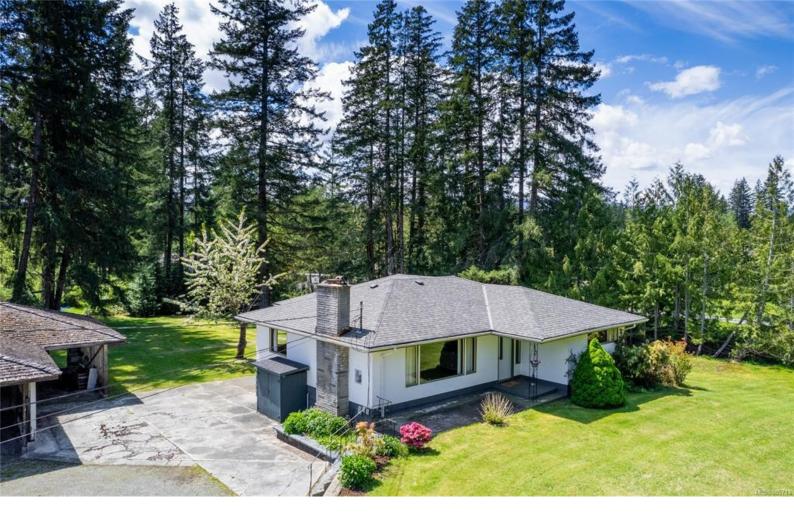

## 6124 Lugrin Rd Port Alberni BC

\$700,000

SOLID FAMILY HOME with all the benefits of country living yet only minutes to all of the city amenities. This warm, family home is situated on a 2.5 acre, partially treed property. Main floor features a large, welcoming living room with wood burning fireplace, an adjoining dining area, an original kitchen with clean wood (ash) cabinets and a dishwasher, three bedrooms and a four piece bath. The lower floor contains a 4th bedroom, a large family/games room, a storage room and a workshop area. A covered back deck overlooking the mostly treed back yard, extensive concrete garden beds, lots of parking and a partially finished detached double garage/shop all on a 2.5 acre parcel of partially treed land completes this great package. May have potential for subdivision subject to Regional District approval.