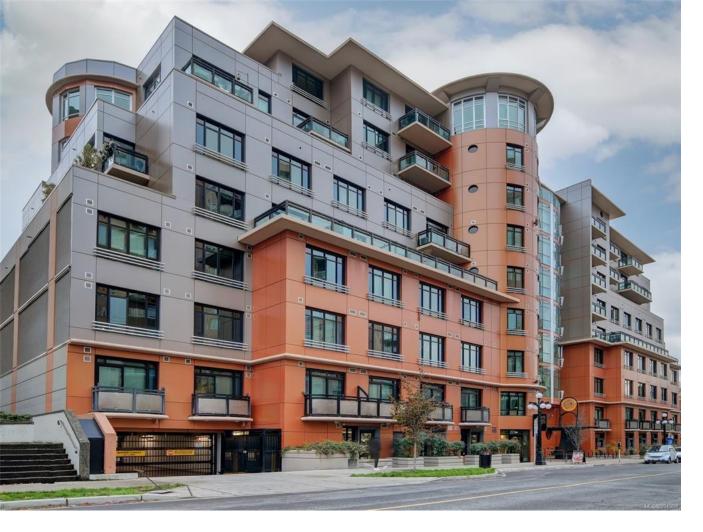

## 1029 View St 613 Victoria BC \$380,000

Architecturally significant with curved living room wall, portal window, exposed ductwork & 9' 10" ceilings. Well designed so that every inch is well utilized including loft storage. Engineered hardwood flooring, built-in stainless steel appliances, soft close cabinetry & quartz counters allow you to live comfortably in style. Full-sized shower with quartz surround. On the 6th floor you are well above the sidewalks with a lovely view of the city around you. Common Areas include one of the best equipped gyms of the condo world complimented by beautiful zen garden & patio space with soothing water feature where you can entertain visitors or just relax and read a book. The Jukebox is a contemporary steel & concrete building constructed by Mosaic Properties in 2019. Located in Harris Green with walk & bike scores of 98, there is no need for a car as you are only steps away from the best amenities that Victoria has to offer. IN SUITE LAUNDRY & PET FRIENDLY + separate storage locker.