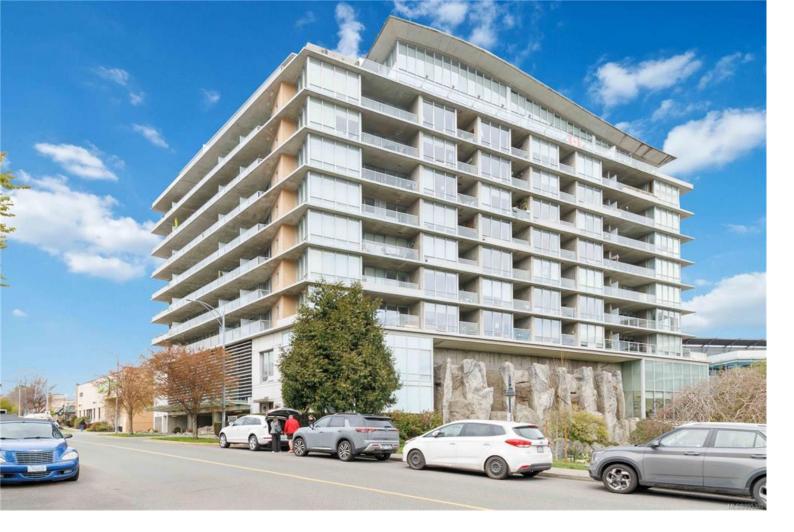

## 160 Wilson St 613 Victoria BC

\$860.000

A rare find! This corner unit condo offers 3 balconies with water views, 2 parking spaces, and floor-to-ceiling windows for incredible natural light. With over 1000 sq ft, it features 2 bedrooms plus a den with built-in shelves -- perfect for a home office. The south-facing balcony overlooks the park and is ideal for BBQs. Inside, enjoy granite countertops, luxury vinyl floors, an electric fireplace, and a state-of-the-art kitchen with a gas stove and stainless steel appliances. The primary suite includes a walk-in closet with built-ins, a spa-inspired 5-piece ensuite, and a private balcony. The second bedroom also has built-ins and access to another spacious balcony. "The Parc" is a concrete building with a gym, games room, water feature, secure underground parking (with bike rack), and a separate storage locker. Grocery store is right next door and just steps to the waterfront.