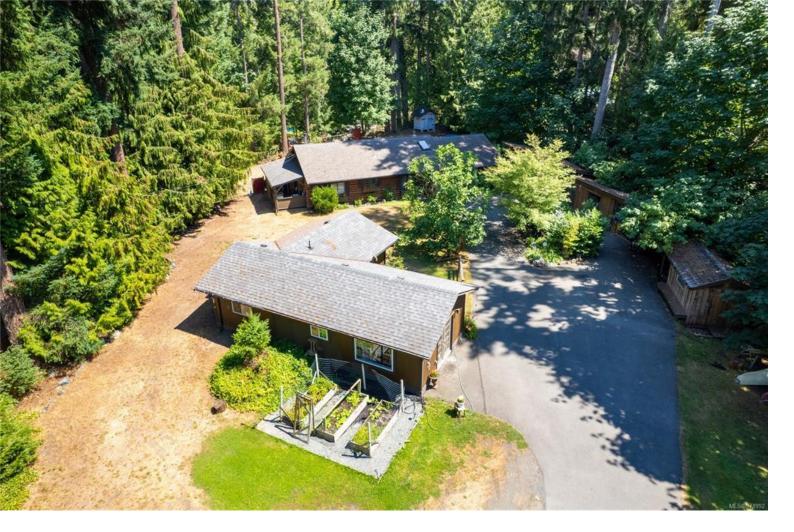

## 616 Martindale Rd Parksville BC

\$1,399,000

Discover a hidden gem in the heart of nature - a magnificent property boasting a charming 3-bedroom log home, an additional 1-bedroom cottage, and a plethora of delightful features that promise an idyllic lifestyle. Nestled on 1.25 acres of flat, riverfront land, this enchanting oasis is a dream come true. The centrepiece of this extraordinary property is a 3-bedroom log home, exuding warmth and character. Embrace the cozy ambiance as you step inside the spacious interior and inviting living spaces. The cottage also bolsters its own full kitchen, living room, bathroom, and large bedroom. In addition, the property also features a bunk house, workshop, and multiple outbuildings for storage. Indulge in relaxation with a riverside sauna, where you can unwind and soak in the tranquil sounds of the flowing river. A beautiful patio overlooks the river and an eagle tree, offering the perfect spot to savour your morning coffee. This property is a true oasis of tranquility and nature