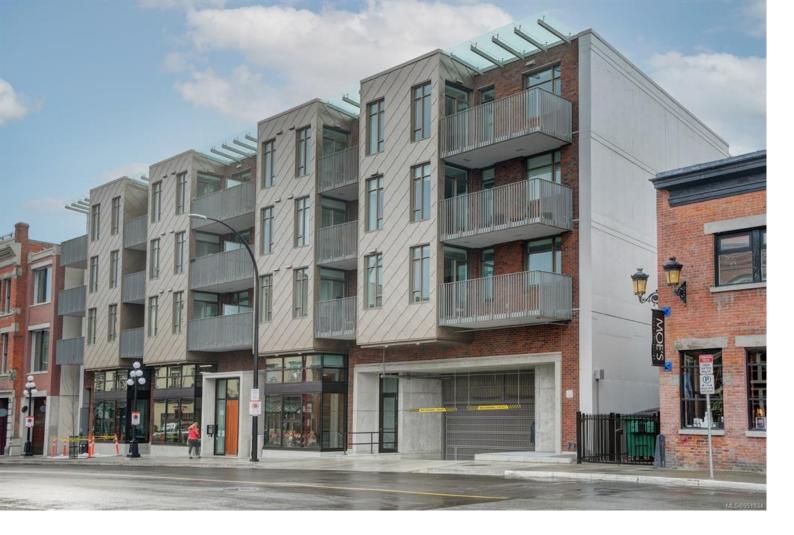

## 1628 Store St 617 Victoria BC

\$654,900

BRAND NEW CONDO! The Pearl is an exceptional water front urban residence in downtown Victoria! This steel and concrete building is designed by renowned architect D'Ambrosio and interiors by award winning Kimberly Williams, constructed by the Farmers construction ltd. Step into a world of modern elegance in this bright 1 bed 1 bath 600 plus sqft unit with 9ft ceiling. WATER VIEWS from the living room and the balcony. Unit comes with an efficient heat pump system for heating and cooling. Great layout and kitchen with high end cabinetry and appliances, soft close drawers, quartz counters and much more. Prime location featuring a walk score of 99. Walk to renowned restaurants, & shopping options. This development offers secure underground parking, bike storage, dedicated storage lockers, a gym and kitchen equipped amenity room for entertaining. Floor plans by Realfoto. A must see!